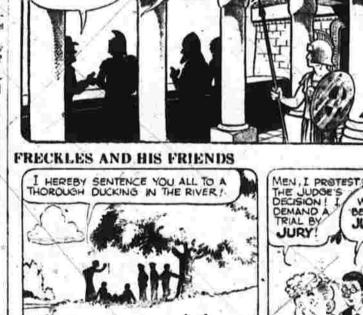

his anbring 'em along," he added. | swers are at the bottom of this Joel went to get the ducks, and column: after she got Ellie into the car NOCNILL-an automobile. Debby went and stood beside him TAPNODREV-a piece of furwhile he took them out of the bot- niture. tom and laid them on the seat. HATECCOOL something to

shrugged his shoulders.
"It's funny," Debby said, perplexed. "Did you— did you have an argument about anything?"

shrugged his shoulders.
ator, check above carefully and get all the letters in. One wrong letter and we'll get t-h-o-u-sp argument about anything?"

s-a-n-d-s of letters (as if we didn't He straightened up and smiled like to get 'em). But we want to be right!

maybe he thought we took too two thousand babies! Pupil-Goodness! And, how many do the married ones have?







OUR BOARDING HOUSE



Horses to put something on-

ient to buy cut flowers to serve as

tively. "I been havin chills. And If we work and sing and climb pretty bowl or on a silver platter, which is in bloom.

and he walked to the car bent over, with short steps like an old wants only Information, Wind and SQUARE!